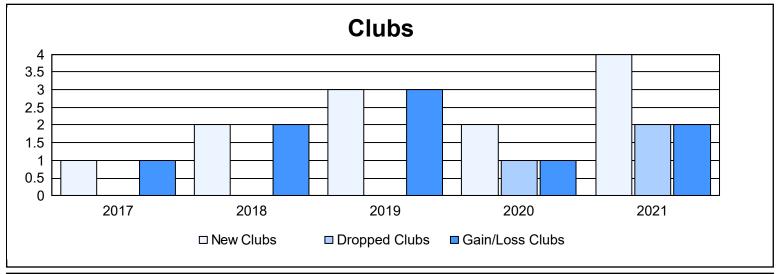

District N 3 As of June 2021 Cumulative

| Year      | New<br>Clubs | Dropped<br>Clubs | Gain/<br>Loss<br>Clubs | New<br>Members | Charter<br>Members | Reinstate<br>Members | Transfer<br>Members | Total<br>Member<br>Added | Total<br>Members<br>Dropped | Gain/<br>Loss<br>Members |
|-----------|--------------|------------------|------------------------|----------------|--------------------|----------------------|---------------------|--------------------------|-----------------------------|--------------------------|
| 2016-2017 | 1            | 0                | 1                      | 195            | 32                 | 3                    | 4                   | 234                      | 97                          | 137                      |
| 2017-2018 | 2            | 0                | 2                      | 114            | 50                 | 4                    | 4                   | 172                      | 117                         | 55                       |
| 2018-2019 | 3            | 0                | 3                      | 83             | 112                | 8                    | 1                   | 204                      | 215                         | -11                      |
| 2019-2020 | 2            | 1                | 1                      | 73             | 49                 | 9                    | 3                   | 134                      | 106                         | 28                       |
| 2020-2021 | 4            | 2                | 2                      | 57             | 102                | 3                    | 3                   | 165                      | 176                         | -11                      |
| Average   | 2            | 1                | 2                      | 104            | 69                 | 5                    | 3                   | 182                      | 142                         | 40                       |